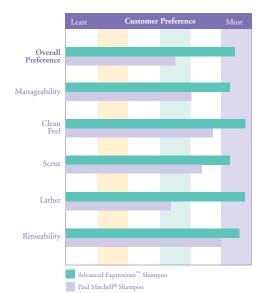

### Advanced Expressions: Salon-Tested, Laboratory-tested and Consumer Preferred!

Hundreds of hours of research time were spent in the salon, in the lab and with consumers to develop the most advanced hair-care line available.

Consumers Agree: From the scent, to the lather, to the manageability, *Advanced Expressions* shampoos and conditioners beat Paul Mitchell® and Redken® in blind-testing.

"I've been a professional stylist for 21 years. I blind-tested the Advanced Expressions shampoos and conditioners at our salon against Paul Mitchell. And my customers picked Advanced Expressions every time!"