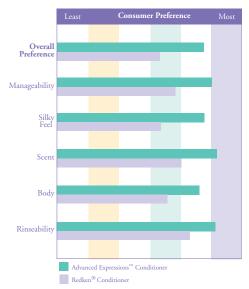

### Advanced Expressions: Salon-Tested, Laboratory-tested and Consumer Preferred!

Hundreds of hours of research time were spent in the salon, in the lab and with consumers to develop the most advanced hair-care line available.

Consumers Agree: From the scent, to the lather, to the manageability, *Advanced Expressions* shampoos and conditioners beat Paul Mitchell® and Redken® in blind-testing.

"I've been a professional stylist for 21 years. I blind-tested the Advanced Expressions shampoos and conditioners at our salon against Paul Mitchell. And my customers picked Advanced Expressions every time!"